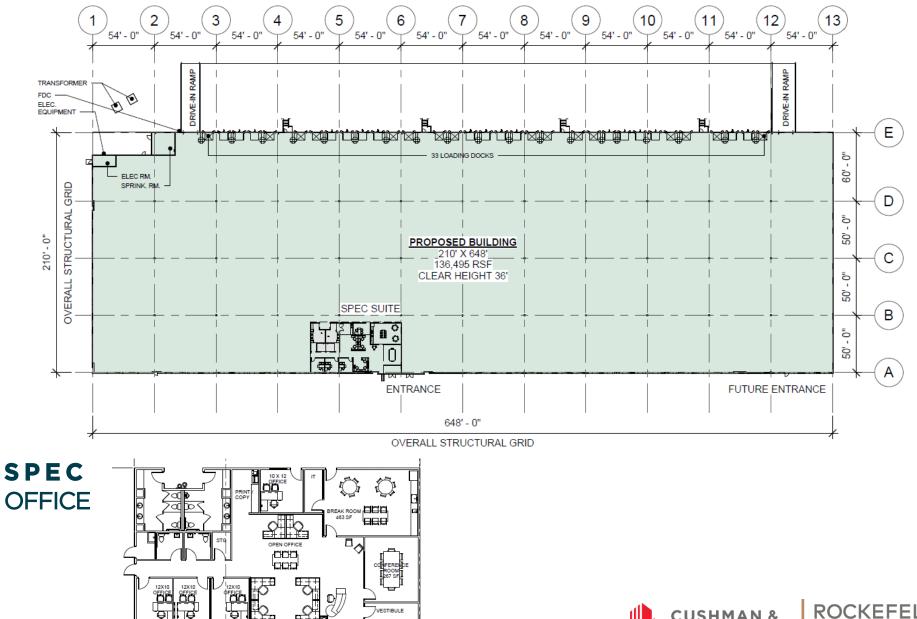

## BUILDING PLAN

VESTIBULE

 $\mathcal{N}$ 

b

7774 1

₽Ť

## PROPERTY **HIGHLIGHTS**

| Property                      | 136,495 SF                                        |
|-------------------------------|---------------------------------------------------|
| Office Space                  | 3,496 SF                                          |
| Year Built                    | 2025                                              |
| Acreage                       | 35.16 Acres                                       |
| Zoning                        | W1 Industrial Park                                |
| Clear Height                  | 36' clear                                         |
| Parking                       | 147 spaces                                        |
| Loading                       | 33 dock doors (9x10)<br>2 oversize drive-in doors |
| Sprinkler                     | ESFR                                              |
| Utilities                     | 4000 amps, 480/277V                               |
| Column Spacing                | 54' x 50'                                         |
| Building Depth                | 210'                                              |
| Additional<br>Storage/Parking | 1.05 Acres                                        |