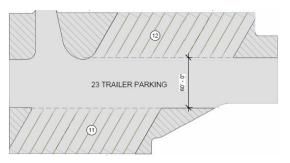

ROCKEFELLER GROUP

## FOR LEASE **1305 Furnace Road, Linthicum Heights, MD 21090**

John Boote | Executive Director +1 410 347 7567 john.boote@cushwake.com Jarred Testa | Executive Managing Director +1 410 347 7541 jarred.testa@cushwake.com McLane Fisher | Vice Chair +1 410 685 9884 mclane.fisher@cushwake.com







## BUILDING PLAN



VESTIBULE

 $\mathcal{N}$ 

b

7774 1

₽Ť





## ADDITIONAL PARKING OPTIONS







1305 FURNACE ROAD, LINTHICUM HEIGHTS, MD

## PROPERTY **HIGHLIGHTS**

| Property                      | 136,495 SF                                        |
|-------------------------------|---------------------------------------------------|
| Office Space                  | 3,496 SF                                          |
| Year Built                    | 2025                                              |
| Acreage                       | 35.16 Acres                                       |
| Zoning                        | W1 Industrial Park                                |
| Clear Height                  | 36' clear                                         |
| Parking                       | 147 spaces                                        |
| Loading                       | 33 doc