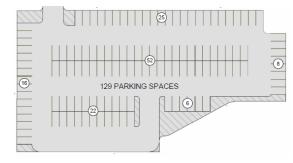

ROCKEFELLER GROUP

## FOR LEASE **1305 Furnace Road, Linthicum Heights, MD 21090**

John Boote | Executive Director +1 410 347 7567 john.boote@cushwake.com Jarred Testa | Executive Managing Director +1 410 347 7541 jarred.testa@cushwake.com McLane Fisher | Vice Chair +1 410 685 9884 mclane.fisher@cushwake.com







## BUILDING PLAN



VESTIBULE

 $\mathcal{N}$ 

b

7774 1

₽Ť





## ADDITIONAL PARKING OPTIONS







1305 FURNACE ROAD, LINTHICUM HEIGHTS, MD

## PROPERTY **HIGHLIGHTS**

| Property                      | 136,495 SF                                        |
|-------------------------------|---------------------------------------------------|
| Office Space                  | 3,496 SF                                          |
| Year Built                    | 2025                                              |
| Acreage                       | 35.16 Acres                                       |
| Zoning                        | W1 Industrial Park                                |
| Clear Height                  | 36' clear                                         |
| Parking                       | 147 spaces                                        |
| Loading                       | 33