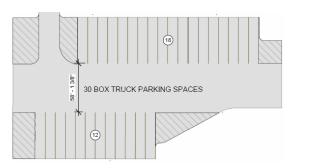

ROCKEFELLER GROUP

## FOR LEASE **1305 Furnace Road, Linthicum Heights, MD 21090**

John Boote | Executive Director +1 410 347 7567 john.boote@cushwake.com Jarred Testa | Executive Managing Director +1 410 347 7541 jarred.testa@cushwake.com McLane Fisher | Vice Chair +1 410 685 9884 mclane.fisher@cushwake.com







## BUILDING PLAN



VESTIBULE

 $\mathcal{N}$ 

b

7774 1

₽Ť





## ADDITIONAL PARKING OPTIONS







1305 FURNACE ROAD, LINTHICUM HEIGHTS, MD

## PROPERTY **HIGHLIGHTS**

| Property                      | 136,495 SF                                        |
|-------------------------------|---------------------------------------------------|
| Office Space                  | 3,496 SF                                          |
| Year Built                    | 2025                                              |
| Acreage                       | 35.16 Acres                                       |
| Zoning                        | W1 Industrial Park                                |
| Clear Height                  | 36' clear                                         |
| Parking                       | 147 spaces                                        |
| Loading                       | 33 d