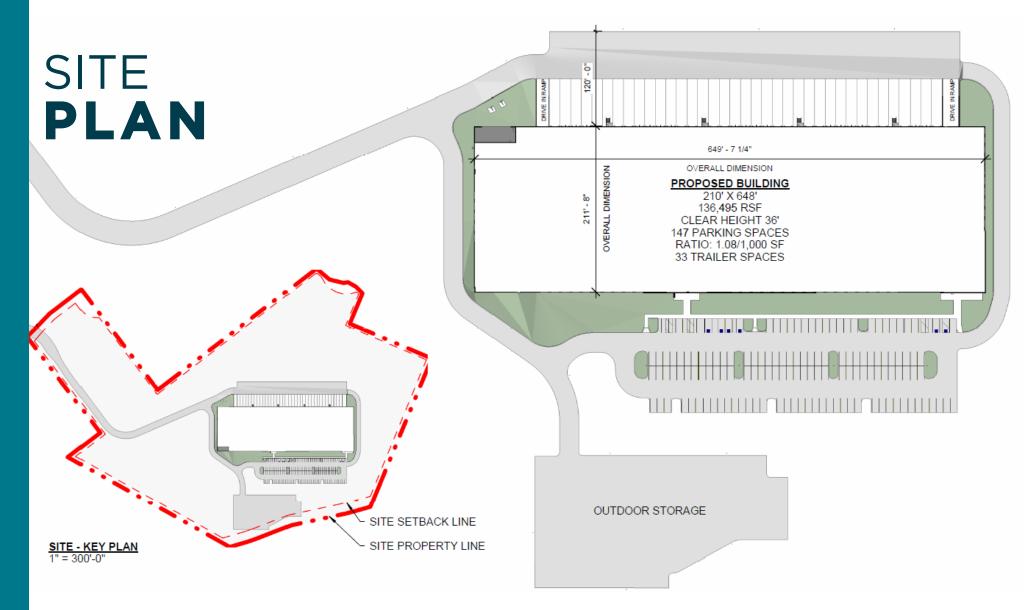

## PROPERTY **HIGHLIGHTS**

| Property                      | 136,495 SF                                        |
|-------------------------------|---------------------------------------------------|
| Office Space                  | 3,496 SF                                          |
| Year Built                    | 2025                                              |
| Acreage                       | 35.16 Acres                                       |
| Zoning                        | W1 Industrial Park                                |
| Clear Height                  | 36' clear                                         |
| Parking                       | 147 spaces                                        |
| Loading                       | 33 dock doors (9x10)<br>2 oversize drive-in doors |
| Sprinkler                     | ESFR                                              |
| Utilities                     | 4000 amps, 480/277V                               |
| Column Spacing                | 54' x 50'                                         |
| Building Depth                | 210'                                              |
| Additional<br>Storage/Parking | 1.05 Acres                                        |